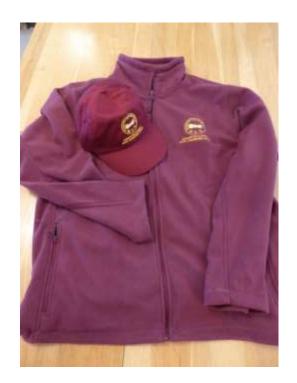

## Order Form for Polo Shirts, Sweatshirts, Fleece and Club Caps

Sweat Shirt & Short Sleeve Polo Shirt

Cap & Fleece

Dear Member,

Above is the new range of club clothing now available. There is an order form below for you to complete and return to me either by hand, email or post. Payment is to be made to the Club by cash, cheque or bank transfer – **Basingstoke and District Model Engineering Society Ltd.**, please contact John Evans if you wish to pay by bank transfer.

## **Basingstoke & DMES Club Clothing Order Form**

| Name :         |         |
|----------------|---------|
| Address :      |         |
| Phone number : | Email : |

| Please tick in the box for the item(s) and size required | Price inc<br>VAT | SMALL<br>36"-38" | MEDIUM<br>38"-40" | LARGE<br>40"-42" | EXTRA<br>LARGE<br>42"-44" |
|----------------------------------------------------------|------------------|------------------|-------------------|------------------|---------------------------|
| Short sleeve poly cotton polo shirt                      | £13.00           |                  |                   |                  |                           |
| Long sleeve sweatshirt                                   | £15.00           |                  |                   |                  |                           |
| Full zip fleece                                          | £21.42           |                  |                   |                  |                           |
| Cotton cap (one size adjustable)                         | £5.70            |                  |                   |                  |                           |