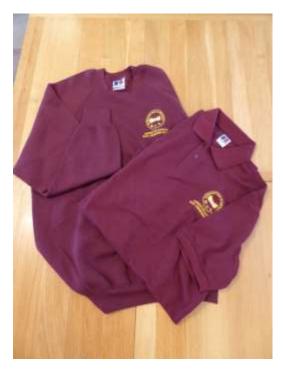

## Order Form for Polo Shirts, Sweatshirts, Fleece and Club Caps

Sweat Shirt & Short Sleeve Polo Shirt

Cap & Fleece

Dear Member,

Above is the new range of club clothing now available. There is an order form below for you to complete and return to me either by hand, email or post. Payment is to be made to the Club by cash, cheque or bank transfer – **Basingstoke and District Model Engineering Society Ltd.**, please contact John Evans if you wish to pay by bank transfer.

## **Basingstoke & DMES Club Clothing Order Form**

| Name :         |         |
|----------------|---------|
| Address :      |         |
| Phone number : | Email : |

| Please tick in the box for the item(s) and size required | Price inc<br>VAT | SMALL<br>36"-38" | MEDIUM<br>38"-40" | LARGE<br>40"-42" | EXTRA<br>LARGE<br>42"-44" |
|----------------------------------------------------------|------------------|------------------|-------------------|------------------|---------------------------|
| Short sleeve poly cotton polo shirt                      | £13.00           |                  |                   |                  |                           |
| Long sleeve sweatshirt                                   | £15.00           |                  |                   |                  |                           |
| Full zip fleece                                          | £21.42           |                  |                   |                  |                           |
| Cotton cap (one size adjustable)                         | £5.70            |                  |                   |                  |                           |